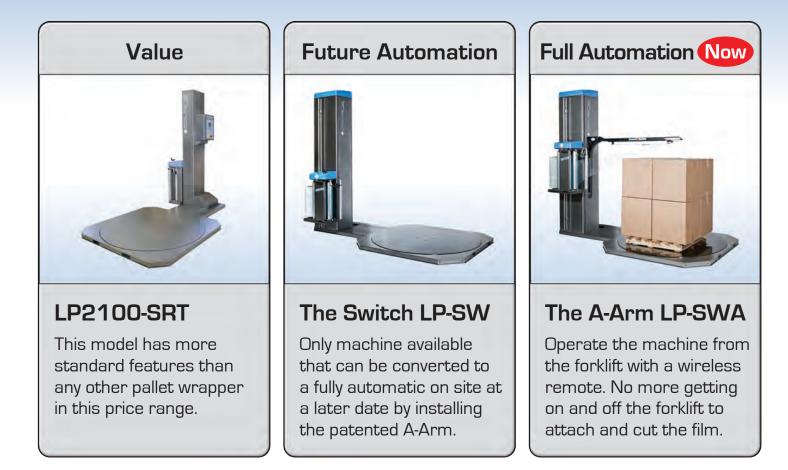

This line-up of pallet wrappers will make your buying decision easy! Choose between value, future automation or enjoy full automation now!

## All models have these standard features:

- All AC variable speed motors
- Super Rapid Thread II
- HMI operator interface with diagnostics
- Heavy duty surround deck on low profile turntable
- Lifting tubes front and rear for easy portability

- Lifetime warranty on pre-stretch rollers
- Warranty 5 years on fabrications and 3 years on buyout components
- Superior safety features: Film carriage anti-fall device
  Film carriage descent obstruction safety switch
  Film carriage door electrical interlock
- Affordable and simple with more standard features than any other pallet wrapper.
- Quality machines built with quality components and supported by a local qualified distributor.