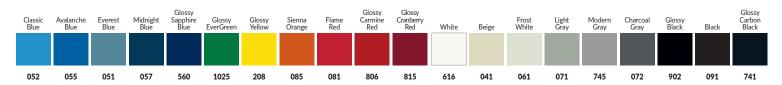

# ENDLESS COLOR POSSIBILITIES

With digital printing you have millions of colors to choose from

### **DID YOU KNOW?**

Printing with endless color possibilities is available on our painted panels. These panels are available in 20 standard colors.