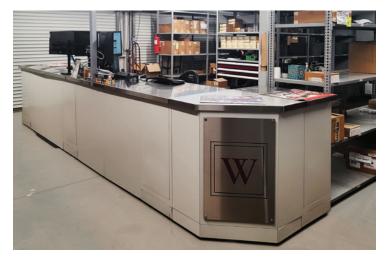

# PAINTED OR STAINLESS STEEL PANELS

Both painted and stainless steel panels can be personalized

# ENDLESS COLOR POSSIBILITIES

With digital printing you have millions of colors to choose from