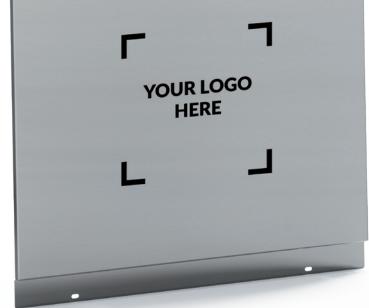

# CENTERED VISUAL ELEMENTS

For maximum impact, the design is always centered (vertically and horizontally). For high-quality, professional results, we need logos in vector format (ai, eps or PDF file). See overleaf for more details.

#### **DIFFERENT SIZES**

The size of the design varies based on the dimensions of the product