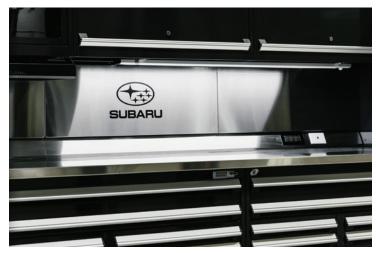

#### **SERVICE COUNTERS**

**TECHNICIAN WORKCENTERS** 

and professional image can make all the difference with your customers. That's why Rousseau offers a personalization service for painted or stainless steel panels installed on GT workstations, service advisor desks and corner service counters.

SMALL DETAILS
THAT MAKE A BIG IMPACT!

Panels can be personalized with a logo, an employee's name or even a slogan. Personalization is performed using digital printing with UV ink. This tried and tested process ensures an exceptional finish for maximum visual impact.

# PAINTED OR STAINLESS STEEL PANELS

Both painted and stainless steel panels can be personalized