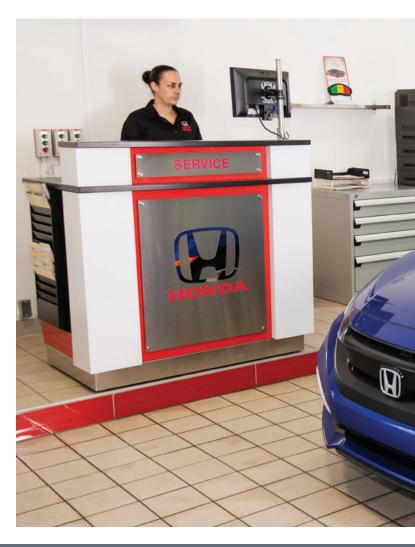

#### **SERVICE COUNTERS**

**TECHNICIAN WORKCENTERS** 

and professional image can make all the difference with your customers. That's why Rousseau offers a personalization service for painted or stainless steel panels installed on GT workstations, service advisor desks and corner service counters.

SMALL DETAILS
THAT MAKE A BIG IMPACT!

Panels can be personalized with a logo, an employee's name or even a slogan. Personalization is performed using digital printing with UV ink. This tried and tested process ensures an exceptional finish for maximum visual impact.