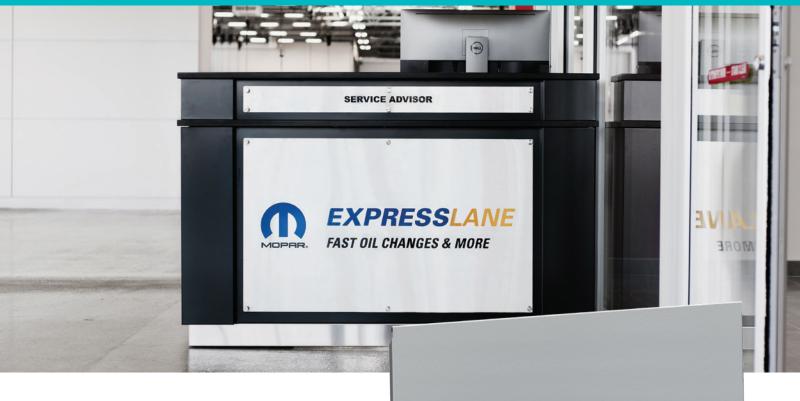

#### **SERVICE COUNTERS**

**TECHNICIAN WORKCENTERS** 

and professional image can make all the difference with your customers. That's why Rousseau offers a personalization service for painted or stainless steel panels installed on GT workstations, service advisor desks and corner service counters.

SMALL DETAILS
THAT MAKE A BIG IMPACT!

Panels can be personalized with a logo, an employee's name or even a slogan. Personalization is performed using digital printing with UV ink. This tried and tested process ensures an exceptional finish for maximum visual impact.

RECEPTION DESK / SERVICE ADVISOR DESK