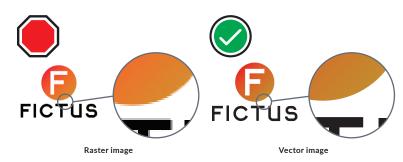

### FILE FORMAT REQUIRED

There are two types of image formats: raster formats (JPEG, GIF, PNG, etc.) and vector formats (AI, EPS).

To create a printed panel, we need to receive a file in vector format from you.

#### WHAT IS A VECTOR FILE?

A vector file is a file format containing geometric shapes based on mathematic equations. Unlike a raster image, vector images can be resized to any size while retaining perfect image quality and never becoming pixelated. The best-known software that creates vector images is Adobe Illustrator.

Note that pasting a raster image into an Adobe Illustrator file will not magically convert the image to a vector format. Furthermore, the Adobe Illustrator tool to vectorize a raster image is unfortunately not yet mature enough and will usually distort logos and typography. We therefore strongly discourage you from using this tool.