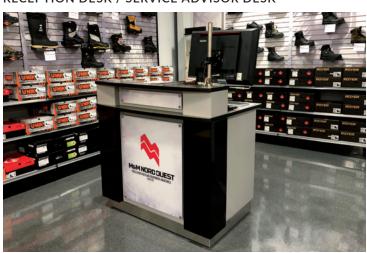

#### **SERVICE COUNTERS**

**TECHNICIAN WORKCENTERS** 

and professional image can make all the difference with your customers. That's why Rousseau offers a personalization service for painted or stainless steel panels installed on GT workstations, service advisor desks and corner service counters.

SMALL DETAILS
THAT MAKE A BIG IMPACT!

Panels can be personalized with a logo, an employee's name or even a slogan. Personalization is performed using digital printing with UV ink. This tried and tested process ensures an exceptional finish for maximum visual impact.

RECEPTION DESK / SERVICE ADVISOR DESK