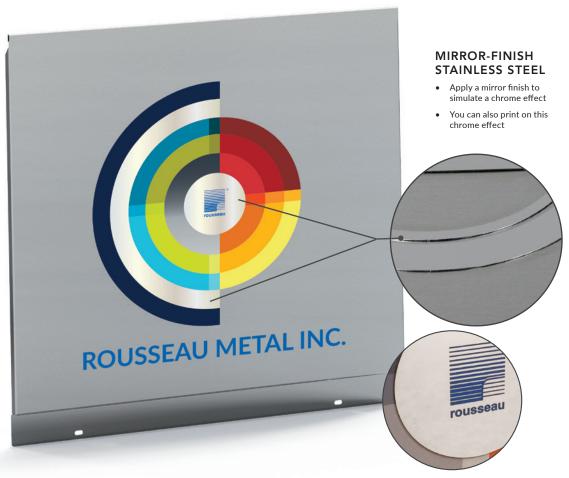

# PAINTED OR STAINLESS STEEL PANELS

Both painted and stainless steel panels can be personalized

# ENDLESS COLOR POSSIBILITIES

With digital printing you have millions of colors to choose from

### **DID YOU KNOW?**

Printing with endless color possibilities is available on our painted panels. These panels are available in 20 standard colors.