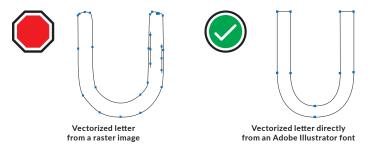

Note that pasting a raster image into an Adobe Illustrator file will not magically convert the image to a vector format. Furthermore, the Adobe Illustrator tool to vectorize a raster image is unfortunately not yet mature enough and will usually distort logos and typography. We therefore strongly discourage you from using this tool.