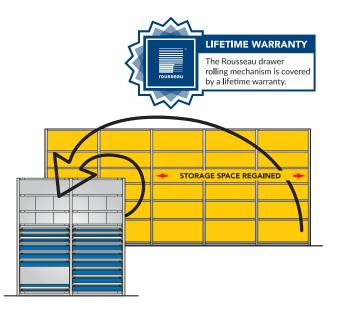

### **DRAWERS IN SHELVING**

Rousseau drawers are the ideal solution for storing small parts and high-turnover items.

With this system, a wide variety of parts can be stored and readily accessible while maximizing use of available space.

This decreases the amount of time finding your parts, so you also **save valuable time.** 

Jim Pattison Lexus Northshore - Parts Equipment (BC)

Rousseau drawers add value to your existing equipment:

- More parts stored in the same space
- Less time spent searching for parts
- Less time your mechanics spend waiting at the service counter
- More time for vehicle maintenance
  - More time for your customers!