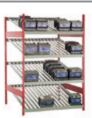

### **DRAWERS IN SHELVING**

Rousseau drawers are the ideal solution for storing small parts and high-turnover items.

With this system, a wide variety of parts can be stored and readily accessible while maximizing use of available space.

They can be installed in more than 35 brands of shelving on the market.