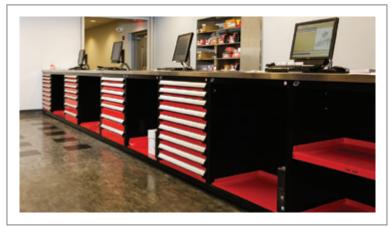

### **DRAWERS IN SHELVING**

Rousseau drawers are the ideal solution for storing small parts and high-turnover items.

With this system, a wide variety of parts can be stored and readily accessible while maximizing use of available space.

This decreases the amount of time finding your parts, so you also **save valuable time.** 

Jim Pattison Lexus Northshore - Parts Equipment (BC)

Rousseau drawers add value to your existing equipment:

- More parts stored in the same space
- Less time spent searching for parts
- Less time your mechanics spend waiting at the service counter
- More time for vehicle maintenance
  - More time for your customers!

They can be installed in more than 35 brands of shelving on the market.