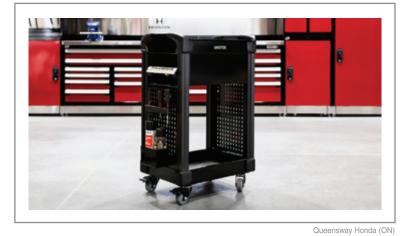

White - 061       |
| Glossy Carmine Red - 806 / Charcoal Gray - 072 |
|                                                |

**Note:** The colors may vary slightly from those illustrated. For custom colors, contact our customer service representatives.

### Distinctive by nature

## SOME ACCOMPLISHMENTS



Oxford Dodge Chrysler (ON)



Sun Motor Cars Audi • Porsche - Parts Equipment (PA)



Basney Honda (IN)

Product numbers on the cover (from top to bottom): SRP0442, SRP0405, SRP0461, GT-C1004P, GT-C1152S, RS-C008X.

#### Distinctive by nature

# THINK INNOVATION DURABILITY QUALITY

#### **ROUSSEAU IS TAILOR-MADE FOR SERVICE & PARTS**



Budds Jaguar Land Rover (ON)



Luther Brookdale Toyota • Scion - Parts Equipment (MN)



Oxford Dodge Chrysler (ON)



Queensway Honda (ON)

мιх

Paper



**ROUSSEAU METAL INC.** 

105, AVENUE DE GASPÉ OUEST SAINT-JEAN-PORT-JOLI (QUÉBEC) GOR 3G0 CANADA WEBSITE rousseau-automotive.com

END USERS 1.866.463.4270 EMAIL info@rousseaumetal.com

DISTRIBUTORS 1.800.463.4271 DISTRIBUTORS ACCESS e-rousseau.com





7PA05A00 A05-JA21A Printed in Canada