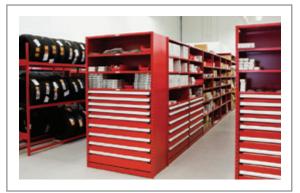

Bobby Rahal Toyota - Parts Equipment (PA)

With Rousseau solutions, you can save a considerable amount of space while **increasing the productivity** of your employees.

The strength of our system is that it adapts to your environment and evolves with your needs.

### **DRAWERS IN SHELVING**

Rousseau drawers are the ideal solution for storing small parts and high-turnover items.

With this system, a wide variety of parts can be stored and readily accessible while maximizing use of available space.

This decreases the amount of time finding your parts, so you also **save valuable time.** 

Jim Pattison Lexus Northshore - Parts Equipment (BC)

Rousseau drawers add value to your existing equipment:

- More parts stored in the same space
- Less time spent searching for parts
- Less time your mechanics spend waiting at the service counter
- More time for vehicle maintenance
  - More time for your customers!