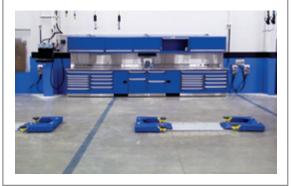

|
| Glossy Black - 902                             |
| Charcoal Gray - 072                            |
| Modern Gray - 745                              |
| Light Gray - 071                               |
| Frost White - 061                              |
| White - 616                                    |
| Glossy Black - 902 / Light Gray - 071          |
| Avalanche Blue - 055 / Frost White - 061       |
| Glossy Carmine Red - 806 / Charcoal Gray - 072 |
|                                                |

**Note:** The colors may vary slightly from those illustrated. For custom colors, contact our customer service representatives.

### Distinctive by nature

## SOME ACCOMPLISHMENTS



Oxford Dodge Chrysler (ON)



Sun Motor Cars Audi • Porsche - Parts Equipment (PA)



Basney Honda (IN)

Product numbers on the cover (from top to bottom): SRP0442, SRP0405, SRP0461, GT-C1004P, GT-C1152S, RS-C008X.

#### Distinctive by nature

# THINK INNOVATION DURABILITY QUALITY

#### **ROUSSEAU IS TAILOR-MADE FOR SERVICE & PARTS**



Budds Jaguar Land Rover (ON)



Luther Brookdale Toyota • Scion - Parts Equipment (MN)



Oxford Dodge Chrysler (ON)



Queensway Honda (ON)

мιх

Paper



**ROUSSEAU METAL INC.** 

105, AVENUE DE GASPÉ OUEST SAINT-JEAN-PORT-JOLI (QUÉBEC) GOR 3G0 CANADA WEBSITE rousseau-automotive.com

END USERS 1.866.463.4270 EMAIL info@rousseaumetal.com

DISTRIBUTORS 1.800.463.4271 DISTRIBUTORS ACCESS e-rousseau.com





7PA05A00 A05-JA21A Printed in Canada