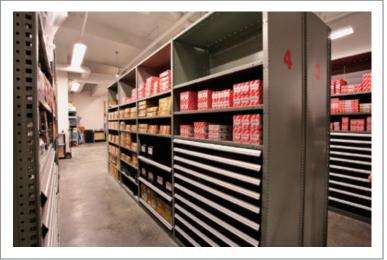

# PARTS STORAGE EQUIPMENT

## **ONE SOLUTION FOR A MULTITUDE OF APPLICATIONS**

We offer a **complete and integrated storage solution** for your parts, **no matter what shape or size they are.** Our **drawers in shelving** system, specialized racks (for **moldings, bumpers, exhaust pipes, tires,** etc.), and our **workstation** system are all adapted to the realities of the automotive industry.

### **DRAWERS IN SHELVING**

Rousseau drawers are the ideal solution for storing small parts and high-turnover items.

With this system, a wide variety of parts can be stored and readily accessible while maximizing use of available space.

They can be installed in more than 35 brands of shelving on the market.