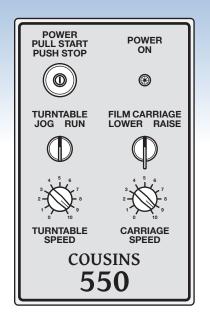

### **Control Features**

- Simple to operate
- ❖ Power ON/E STOP push/pull button
- ❖ Turntable JOG/RUN selector switch
- ❖ Film carriage LOWER/RAISE selector switch
- ❖ Top and Bottom Wrap Timers (550-SA & SAP only)
- ❖ Turntable Jog/Cycle Start Selector Switch (550-SA & SAP only)
- ❖ Automatic Load Height Sensor Photo-eye (550-SAP only)

#### 550-M

Operator controls carriage up/down travel with selector switch throughout the wrap cycle.

#### 550-SA

Includes top/bottom wrap timers and cycle start button so the operator can walk away while the load is being wrapped. The film carriage up travel is controlled by an adjustable limit switch that the operator needs to position properly prior to initiating cycle start.

### 550-SAP

Same as the 550-SA semi-automatic model except it includes the automatic load height sensor (photo-eye) that controls the film carriage up travel by automatically finding the top of the load and stopping the carriage in the proper location for pre-selected top wraps.