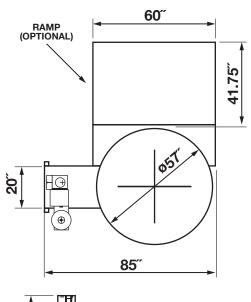

# 550 PUP - Medium Duty Low Profile Stretch Wrapper

Power Requirement: 115V/1Ph/60 Hz/10A dedicated service

Maximum Load Size: 48" W x 48" L x 80" H

68" maximum load diagonal

Maximum Load Weight: 3,000lb dynamic/8,000lb static

#### **Turntable**

- ♦ 57" diameter 5/16" thick laser-cut steel plate
- \* 18 point turntable support system
- \* Turntable height 2-1/4" from floor
- ❖ Safety surround ring encloses turntable

Variable Speed Turntable 3000# Capacity
Optional Ramp Available for use with Pallet Jacks