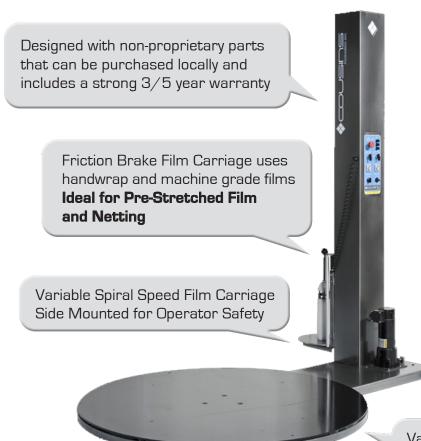

## Film Delivery System

- Manual friction brake tensioning
- Standard 20" W x 10" Diameter roll (max)

## Warranty

❖ 3/5 years

Variable Speed Turntable 3000# Capacity
Optional Ramp Available for use with Pallet Jacks