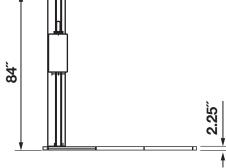

# 550 PUP - Medium Duty Low Profile Stretch Wrapper

Power Requirement: 115V/1Ph/60 Hz/10A dedicated service

Maximum Load Size: 48" W x 48" L x 80" H

68" maximum load diagonal

Maximum Load Weight: 3,000lb dynamic/8,000lb static

#### **Turntable**

- ♦ 57" diameter 5/16" thick laser-cut steel plate
- \* 18 point turntable support system
- \* Turntable height 2-1/4" from floor
- ❖ Safety surround ring encloses turntable