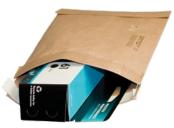

# **Rigid Mailers**

## **Ideal for Maximum Corner and Edge Protection**

Jiffy Rigi Bag® Mailers are manufactured with an extra-rigid, kraft-laminated fiberboard construction that effectively resists bending and folding while providing superior edge and corner protection. These mailers are the perfect way to ship books, photography and other low profile items that require rigid mailing protection.

### Jiffy Rigi Bag® Mailers

- · High-strength, cohesive self-seal offers secure closing; tear tape facilitates opening.
- Satin gold kraft offers premium look great for printing.
- 100% recycled paper fibers, 35%