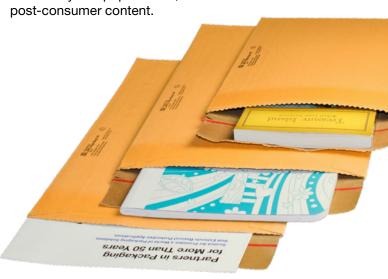

### Jiffy® Padded Mailers

- Heavy-duty construction with uniform inner padding.
- Double-fold/double-glued bottom flap adds edge protection and strength.
- 100% recycled paper fibers, 25% post-consumer.

### Jiffylite® Mailers

- Available in Satin Gold and White kraft; ideal for printing.
- Made with Bubble Wrap® brand cushioning.
- 100% recycled paper fibers,
   10% post-consumer.

### Yesterday's News™ Padded Mailers

- Inner cushion made from recycled newsprint.
- Can be recycled with mixed paper.
- 100% recycled paper fibers, 25% post-consumer.