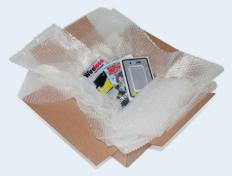

## **Cushioned Mailers**

### **Superior Protection with Optimum Durability and Security**

When it comes to shipping fragile items, look no further than our full-line of Jiffy® cushioned mailers. Jiffy® cushioned mailers are engineered to be tough on the outside, while providing protective cushioning on the inside.

Our Jiffylite® and TuffGard® mailer products are made with Bubble Wrap® brand cushioning, another hallmark of Sealed Air's commitment to product protection. All cushioned mailers are available with a self-sealing strip for added convenience.