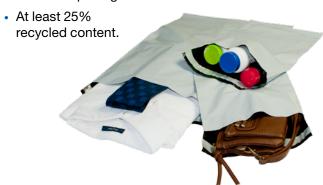

## **Non-Cushioned Mailers**

## Tough, Economical and Highly Efficient for Non-Fragile Items

Why ship bulky, non-fragile items in a corrugated carton with excessive packaging material, when you can quickly and easily ship these item in a Jiffy® non-padded mailer?

Jiffy® non-padded mailers provide a puncture-proof, safe and secure means for shipping durable goods like clothing and textiles, documents and forms, and prescriptions.