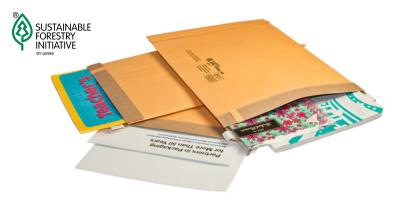

# **Rigid Mailers**

## **Ideal for Maximum Corner and Edge Protection**

Jiffy Rigi Bag® Mailers are manufactured with an extra-rigid, kraft-laminated fiberboard construction that effectively resists bending and folding while providing superior edge and corner protection. These mailers are the perfect way to ship books, photography and other low profile items that require rigid mailing protection.

### Jiffy Rigi Bag® Mailers

- · High-strength, cohesive self-seal offers secure closing; tear tape facilitates opening.
- Satin gold kraft offers premium look great for printing.
- 100% recycled paper fibers, 35%