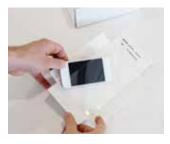

1 At the packaging station, the frame is assembled and placed in the box to suspend the product in the center of the container.

2 The top window is placed over the product, completely suspending the item between two strong, flexible, low-slip films.