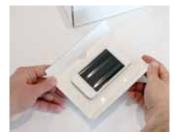

3 The box is closed, creating tension that holds the product securely between the two suspension windows, protecting it from shock.