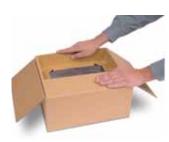

1 At the packaging station, the frame is assembled and placed in the box to suspend the product in the center of the container.

2 The top window is placed over the product, completely suspending the item between two strong, flexible, low-slip films.

3 The box is closed, creating tension that holds the product securely between the two suspension windows, protecting it from shock.