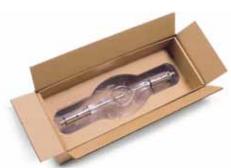

# Korrvu<sup>®</sup> Suspension Packaging

### **Safeguard Your Valuables**

Korrvu<sup>®</sup> Suspension Packaging safely suspends your product in the center of the shipping container between two layers of highly resilient low-slip film, providing consistent protection for fragile products even after repeated drops.

### **First-Class Flexibility**

Korrvu<sup>®</sup> Suspension packaging will form to almost any unusual shape or object, allowing you to safely package even the most fragile of objects.

Korrvu® Suspension packaging is easy to use and simple to assemble. No extensive operator training is required.