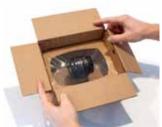

1 The side flaps fold upward, loosening the film and forming an "insertion pocket" for easy product loading.

2 The side flaps are folded down to tighten the retention film and hold the product securely in place.

**3** The package can be inserted safely into the carton and is ready for shipment.