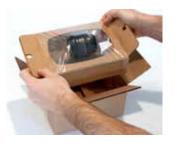

1 The side flaps fold upward, loosening the film and forming an "insertion pocket" for easy product loading.

2 The side flaps are folded down to tighten the retention film and hold the product securely in place.

**3** The package can be inserted safely into the carton and is ready for shipment.