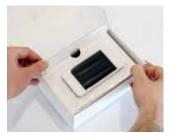

1 The side flaps fold upward, loosening the film and forming an "insertion pocket" for easy product loading.

2 The side flaps are folded down to tighten the retention film and hold the product securely in place.