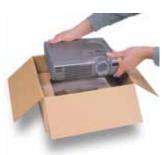

1 At the packaging station, the frame is assembled and placed in the box to suspend the product in the center of the container.

2 The top window is placed over the product, completely suspending the item between two strong, flexible, low-slip films.

3 The box is closed, creating tension that holds the product securely between the two suspension windows, protecting it from shock.

1 The side flaps fold upward, loosening the film and forming an "insertion pocket" for easy product loading.

2 The side flaps are folded down to tighten the retention film and hold the product securely in place.

### Korrvu Hybrid™ Packaging combines everything you need for packaging.

1 The side flaps are folded upward loosening the film for easy insertion of your product.

2 When the product is placed in, the flaps are folded down, which tightens the film securely around your product.