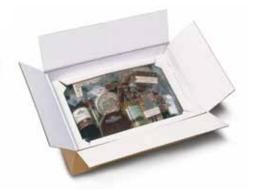

#### **Versatile**

From cell-phones to dishware, the flexible retention film accommodates a wide variety of spare parts and accessories.

#### Reusable

Korrvu<sup>®</sup> Retention packaging is reusable and transparent, making it ideal for new or refurbished products.

Korrvu<sup>®</sup> Retention packaging is a versatile, economical alternative to traditional packaging.