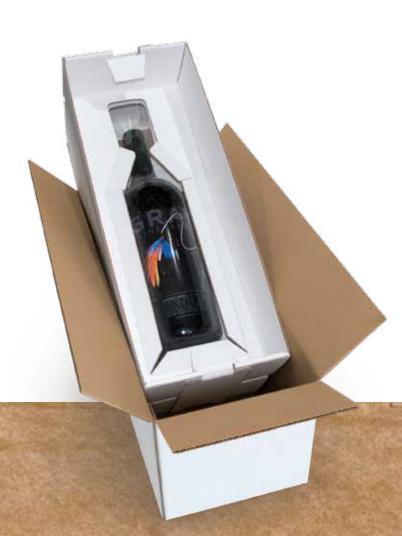

### The Perfect Blend of Retention and Suspension

Introducing the newest Korrvu® design that combines the benefits of both suspension and retention packaging into one new hybrid design. Korrvu Hybrid™ packaging suspends the product away from potential impact areas, like Korrvu® Suspension packaging, while securing the product firmly in place, like a Korrvu® Retention package.

### **Revolutionary Packaging**

The Korrvu Hybrid™ elastomeric film is ideal for low profile items that can benefit from surface protection as well as retention hold.

### **Showcase Your Product**

Korrvu Hybrid™ dual-sided transparent packaging is ideal for products that would benefit from an enhanced pack presentation.