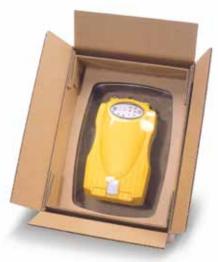

### Korrvu® Retention Packaging

### Safe and Secure

Korrvu® Retention packaging provides simple and cost-effective blocking and bracing protection, showcases your products and is suitable for a wide range of applications.

### **Durable**

The unique retention frame provides additional bottom cushioning for heavy and fragile objects.

### **High Definition**

Korrvu® Retention packaging allows you to showcase products with excellent visibility and display.