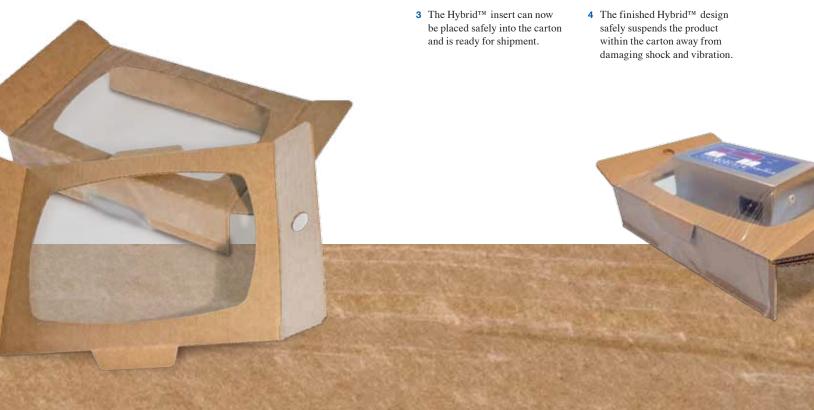

**3** The package can be inserted safely into the carton and is ready for shipment.

### Korrvu Hybrid™ Packaging combines everything you need for packaging.

1 The side flaps are folded upward loosening the film for easy insertion of your product.

2 When the product is placed in, the flaps are folded down, which tightens the film securely around your product.