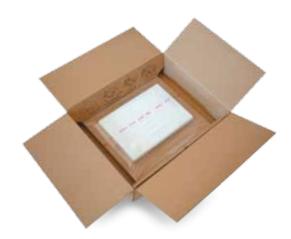

1 The side flaps fold upward, loosening the film and forming an "insertion pocket" for easy product loading.

2 The side flaps are folded down to tighten the retention film and hold the product securely in place.

**3** The package can be inserted safely into the carton and is ready for shipment.