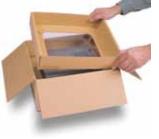

1 The side flaps fold upward, loosening the film and forming an "insertion pocket" for easy product loading.

2 The side flaps are folded down to tighten the retention film and hold the product securely in place.

**3** The package can be inserted safely into the carton and is ready for shipment.