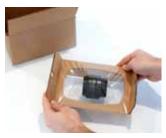

1 The side flaps fold upward, loosening the film and forming an "insertion pocket" for easy product loading.

2 The side flaps are folded down to tighten the retention film and hold the product securely in place.

**3** The package can be inserted safely into the carton and is ready for shipment.