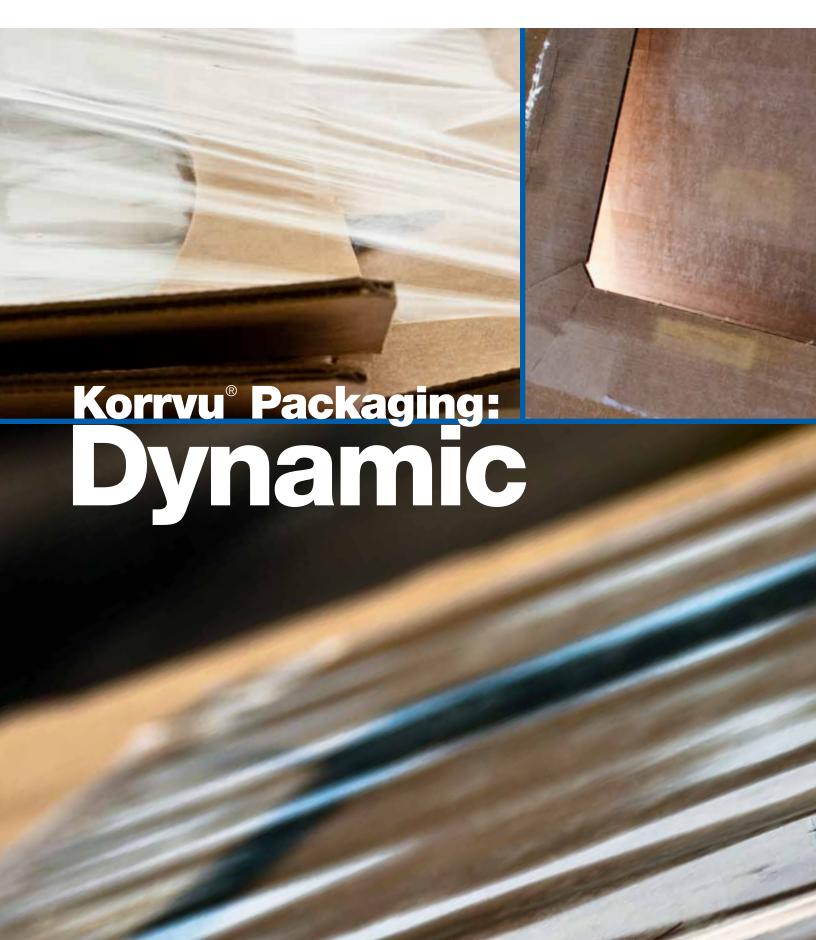

### **Safeguard Your Valuables**

Korrvu<sup>®</sup> Suspension Packaging safely suspends your product in the center of the shipping container between two layers of highly resilient low-slip film, providing consistent protection for fragile products even after repeated drops.

### **First-Class Flexibility**

Korrvu<sup>®</sup> Suspension packaging will form to almost any unusual shape or object, allowing you to safely package even the most fragile of objects.

Korrvu® Suspension packaging is easy to use and simple to assemble. No extensive operator training is required.