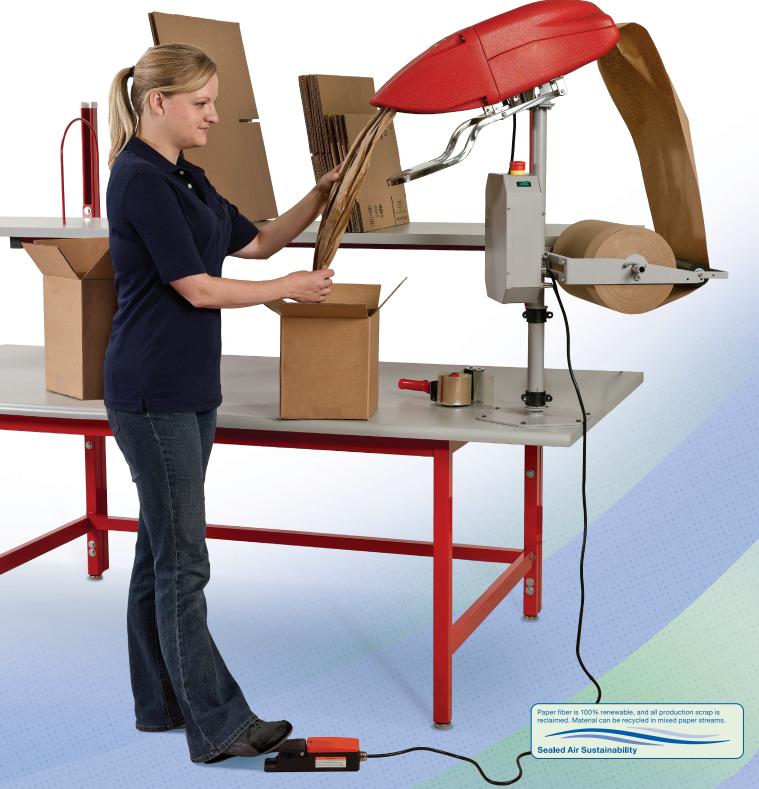

### Improve Efficiency, Performance and Sustainability

Sealed Air's innovative new  $FasFil^{\circledast} EZ^{TM}$  paper void fill system delivers a solution for small-cell packing stations. It's perfect for customers who need a packing system that improves performance, productivity, shipping quality — and offers responsible packaging.

### Smarter, Faster, and Easier

The  $FasFil^{\mathbb{R}} EZ^{\text{TM}}$  system lets your operation run at its best.

Simple footswitch operation produces continuous output with the press of a pedal. The ergonomically designed built-in cutting mechanism allows easy release of paper.

You will enjoy superior packaging output quality — every day. The *FasFil*<sup>®</sup> *EZ*'s<sup>™</sup> unique crimping mechanism helps you make more efficient use of packaging materials by yielding more cubic feet.

### **More Choices For Better Results**

A variety of options help you improve efficiency by saving time, energy and material:

• The output length control feature delivers customized paper lengths eliminating excess material with each press of the pedal.

- System positioning is flexible. Mount the *FasFil*<sup>®</sup> *EZ*<sup>™</sup> on a floor stand or on a table and adjust the system to the height desired.
- *FasFil*<sup>®</sup> *EZ*<sup>™</sup> paper material offers you a choice of 100% recycled paper.